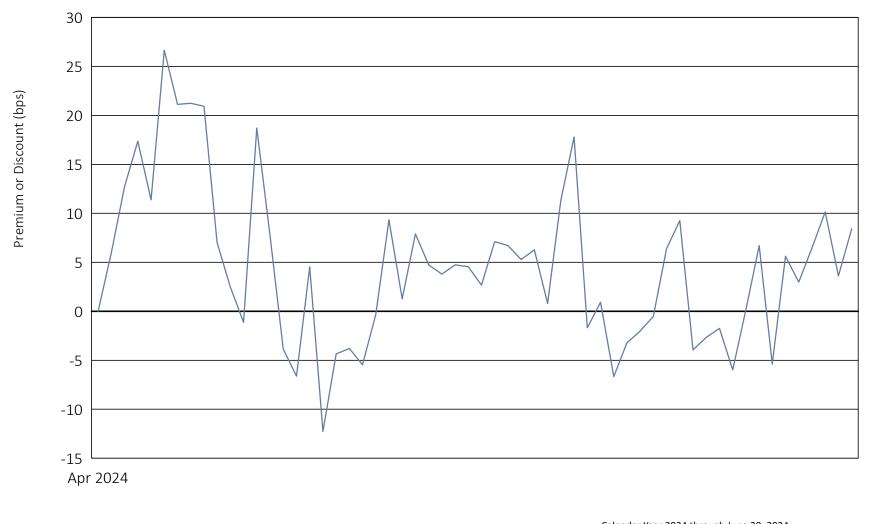

## Performance Trust Short Term Bond ETF

April 08, 2024 to June 28, 2024

|                                | Calendar Year 2024 through June 30, 2024 |
|--------------------------------|------------------------------------------|
| Days traded at premium         | 39                                       |
| Days traded at net asset value | 1                                        |
| Days traded at discount        | 18                                       |

The following table and line graph are provided to show the frequency at which the closing price of the Fund was at a premium (above) or discount (below) to the Fund's daily net asset value ("NAV"). The table and line graph represent past performance and cannot be used to predict future results. Shareholders may pay more than NAV when buying Fund shares and receive less than NAV when those shares are sold because shares are bought and sold at current market prices.